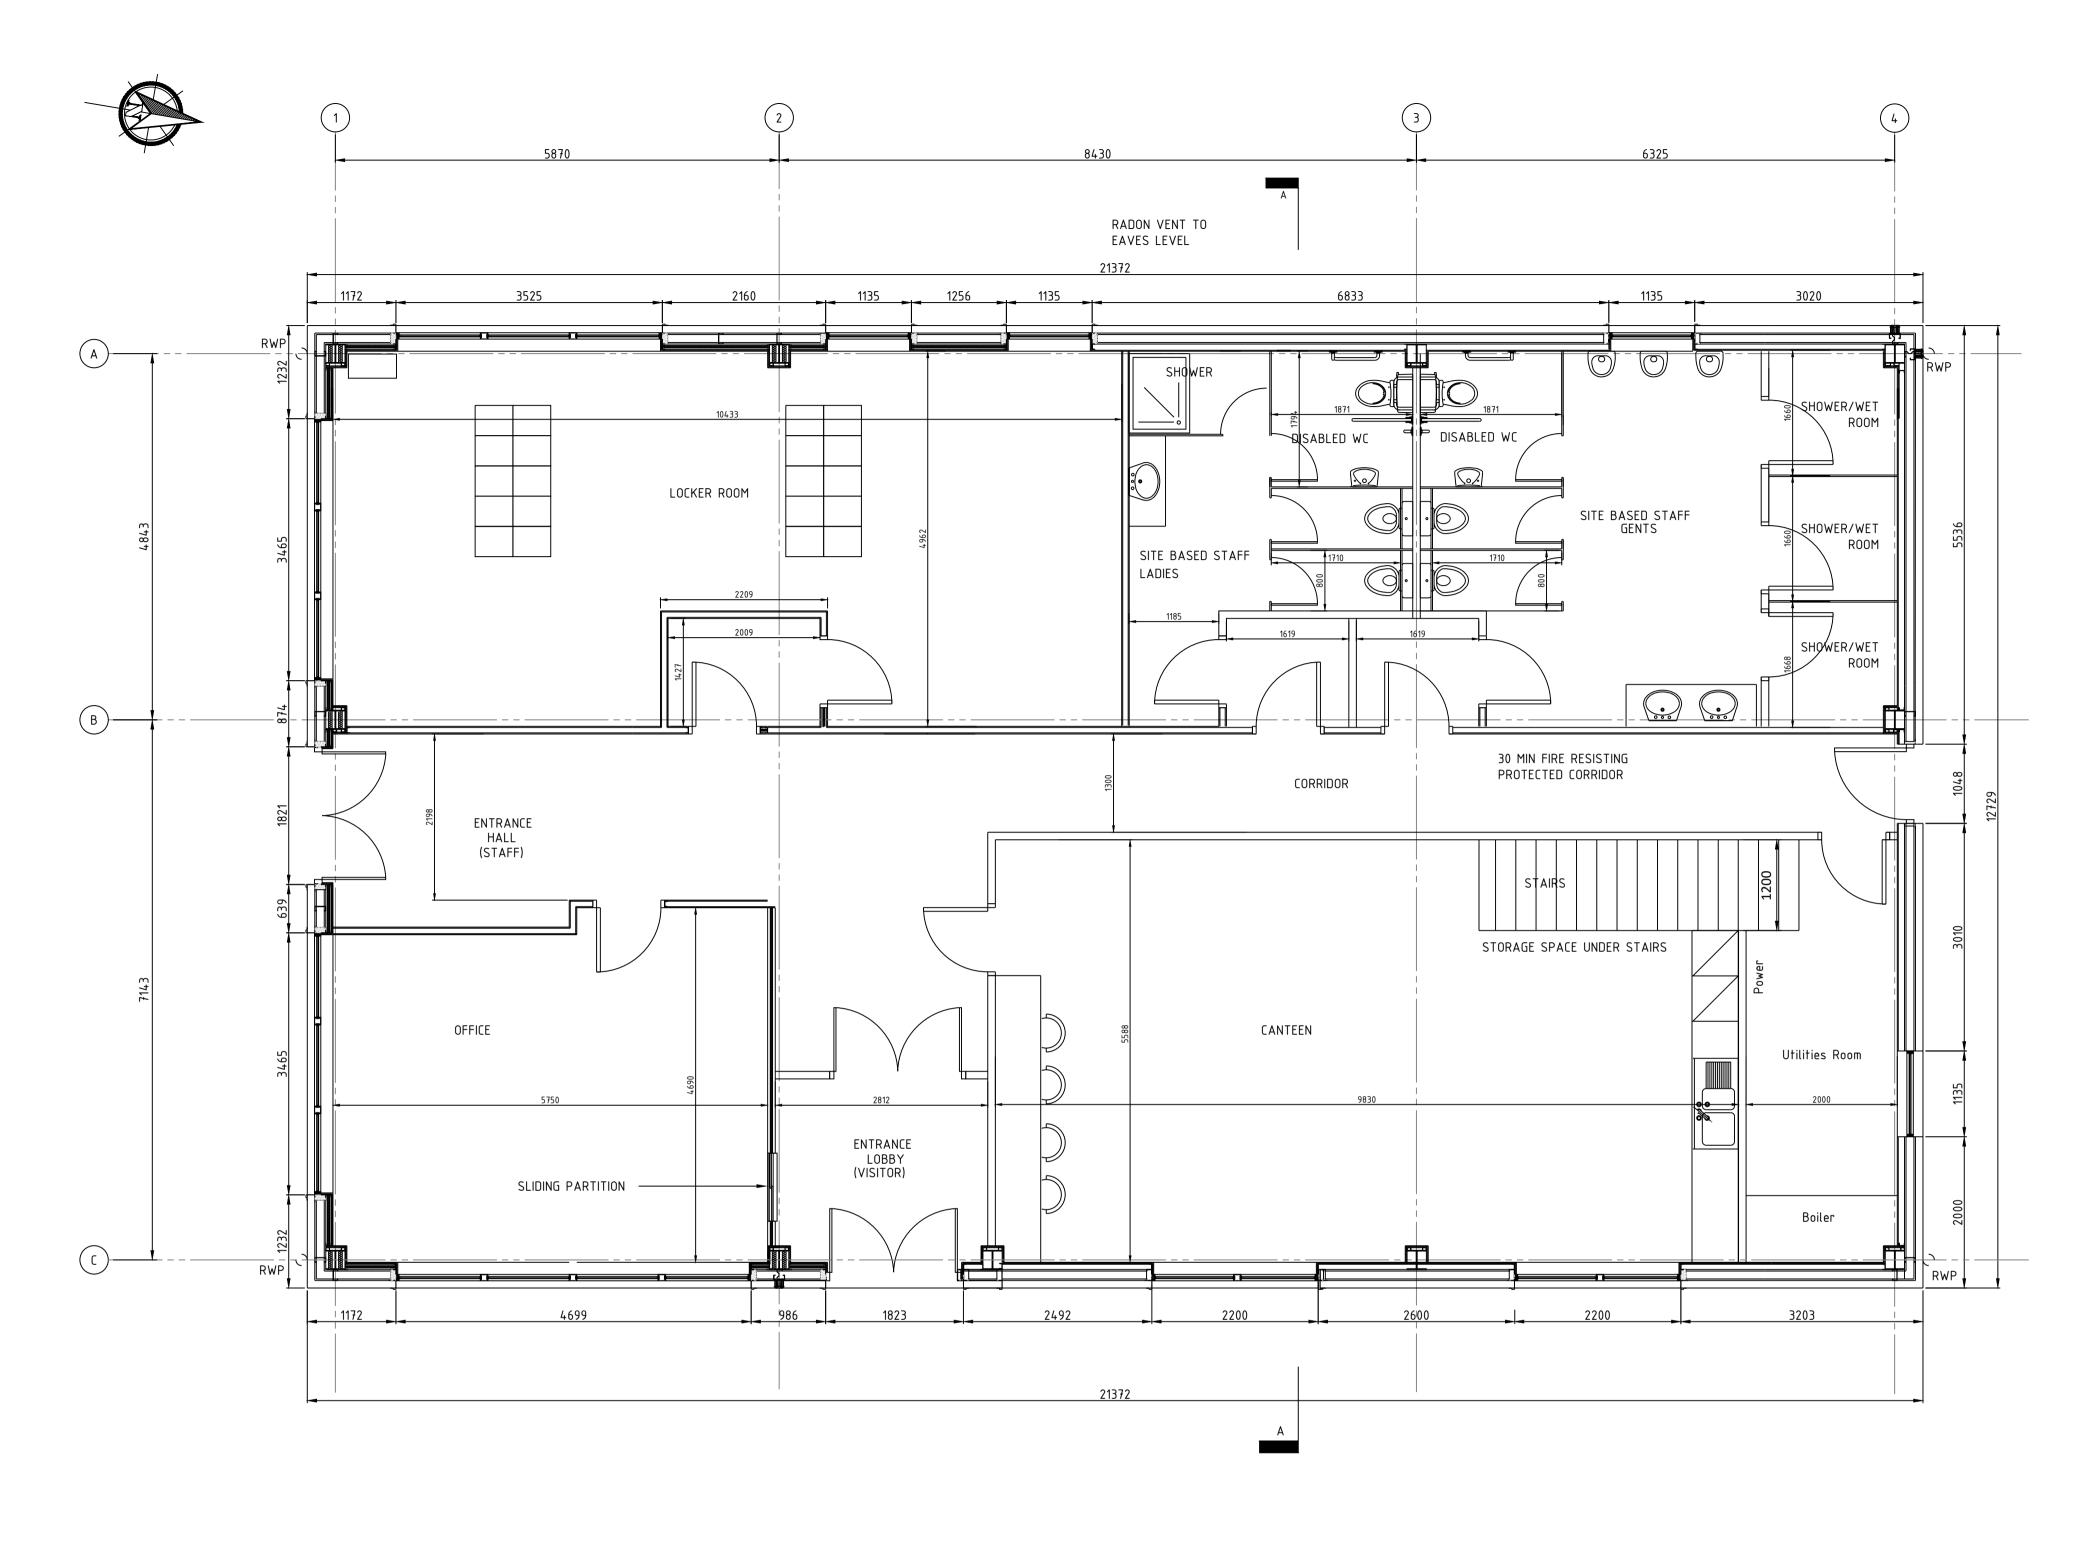

## **GROUND FLOOR PLAN**

**Scale 1:50** 

If Applicable : Ordnance Survey Ireland Licence No. EN 0001220 © Ordnance Survey Ireland and Government of Ireland

issued. Do not scale. Use figured dimensions only. If in doubt - Ask!

|               | PROJECT |                                                                      | CLIENT     |                             |                   |                       |     |  |  |
|---------------|---------|----------------------------------------------------------------------|------------|-----------------------------|-------------------|-----------------------|-----|--|--|
|               |         | SID APPLICATION, EIAR & IE LICENCE APPLICATION FOR THORNTONS CAPPAGH |            | THORNTONS RECYCLING         |                   |                       |     |  |  |
| $\frac{1}{1}$ | SHEET   | ADMINISTRATION BUILDING GROUND FLOOR PLAN                            | Date       | Date Project number P21-150 |                   | Scale (@ A1-)<br>1:50 |     |  |  |
|               |         |                                                                      | Drawn by   | CS                          | Drawing Number    |                       | Rev |  |  |
|               |         |                                                                      | Checked by | FC                          | P21-150-0304-0001 |                       |     |  |  |

Scale 1:50